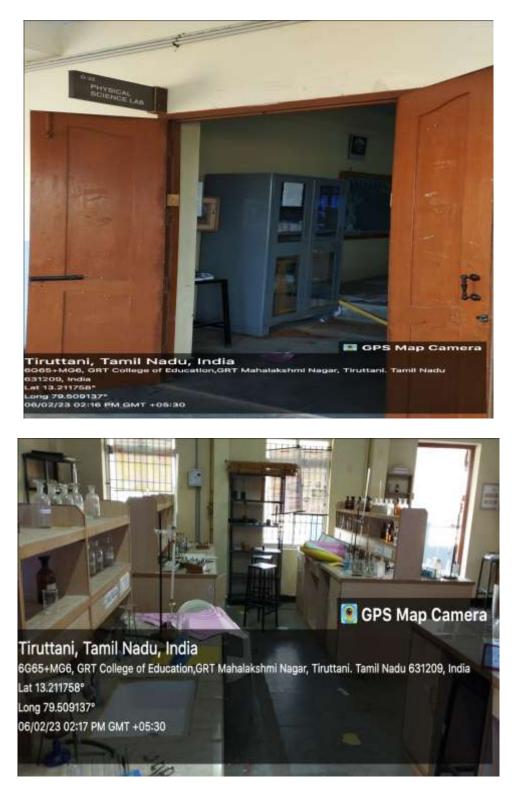

# **GRT COLLEGE OF EDUCATION**

TIRUTTANI-631 209 (Recognised by NCTE & Approved by Govt. of Tamil Nadu Affiliated by Tamil Nadu Teacher's Education University

#### **College building**









### Principal room





### Administrative room





01/02/23 02:39 PM GMT +05:30

### B Ed lecture hall























### M Ed lecture hall









### Optional wise classrooms























### Seminar hall







### Computer lab





### **Communication Lab**





## Physical science Lab







## Biological science lab











## Educational technology lab





### Psychology lab



### Physical education room





#### Mathematics lab







### Performing arts (Music) room







### Library room





#### Common room





### B.Ed staff room





6G65+MG6, GRT College of Education,GRT Mahalakshmi Nagar, Tiruttani. Tamil Nadu 631209, India Lat 13.211758°

Long 79.509137° 04/02/23 10:49 AM GMT +05:30





### M Ed staff room